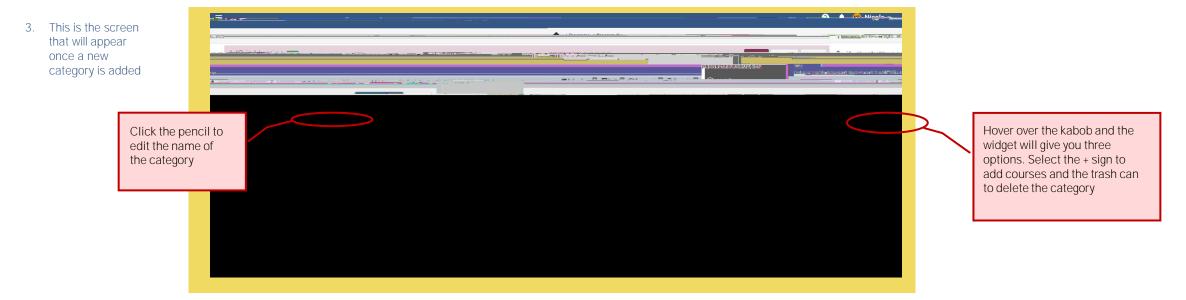

## Adding Educational Experiences continued

4. After selecting the + option, this window will pop up