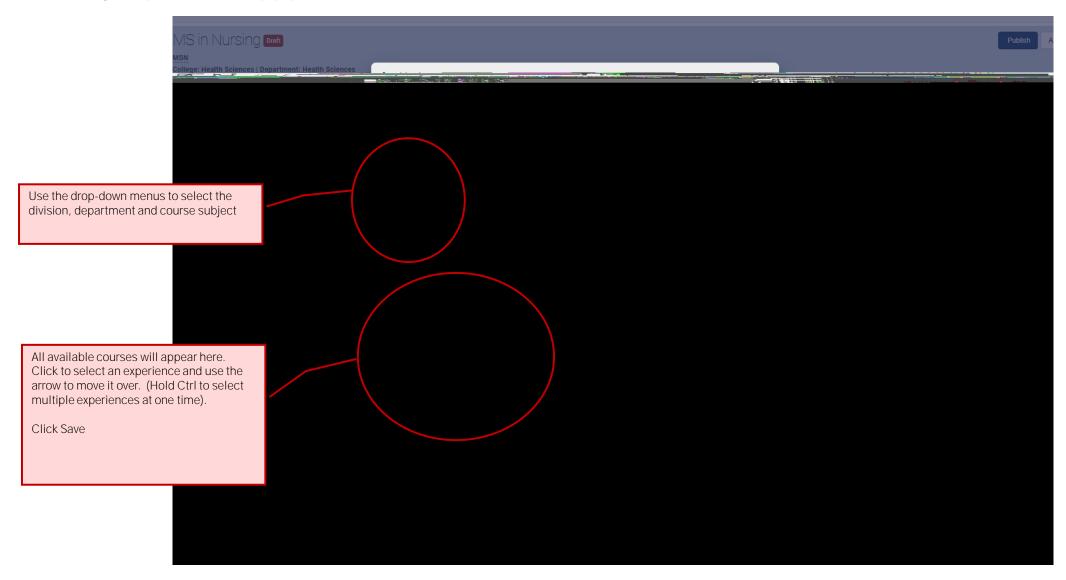

## Adding Educational Experiences continued

4. After selecting the + option, this window will pop up